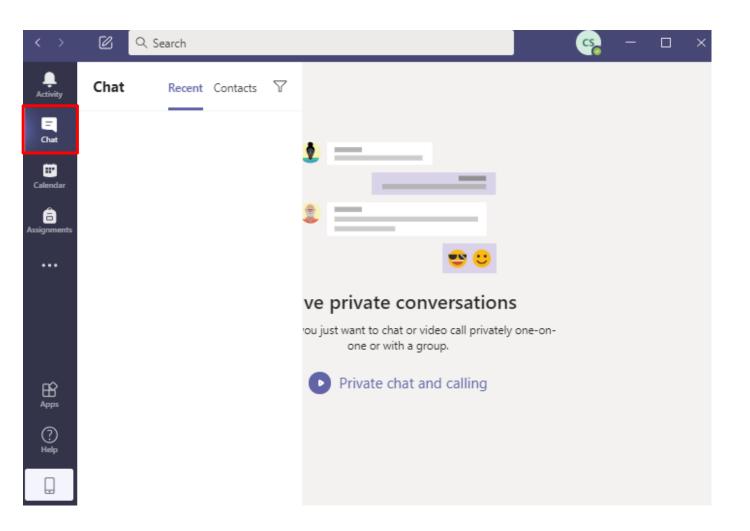

You can use "Chat" for one-to-one or group chats.

| $\langle \rangle$    |                 | C Q Search    |                 |                | 🥵 – 🗆 ×                              |
|----------------------|-----------------|---------------|-----------------|----------------|--------------------------------------|
| L.Activity           | 😇 Calendar      |               |                 | Ĝ              | Meet now + New meeting               |
| E                    | Today < > Augus | t 2020 🗸      |                 |                | $	ilde{	ext{ = }}$ Work week $	imes$ |
| Calendar             | 03<br>Monday    | 04<br>Tuesday | 05<br>Wednesday | 06<br>Thursday | 07<br>Friday                         |
| Assignments<br>Teams | 2 PM            |               |                 |                |                                      |
|                      | 3 PM            |               |                 |                |                                      |
|                      | 4 PM            |               |                 |                |                                      |
|                      | 5 PM            |               |                 |                |                                      |
| :                    | 6 PM            |               |                 |                |                                      |
|                      | 7 PM            |               |                 |                |                                      |
| Apps<br>Help         | 8 PM            |               |                 |                |                                      |
| Help<br>L            | 9 PM            |               |                 |                |                                      |

You can view classes you joined under "**Teams**" and select a class for group chats.

Turning on the Notification of the Channel & Adding Scheduled Online Class Meeting into Calendar