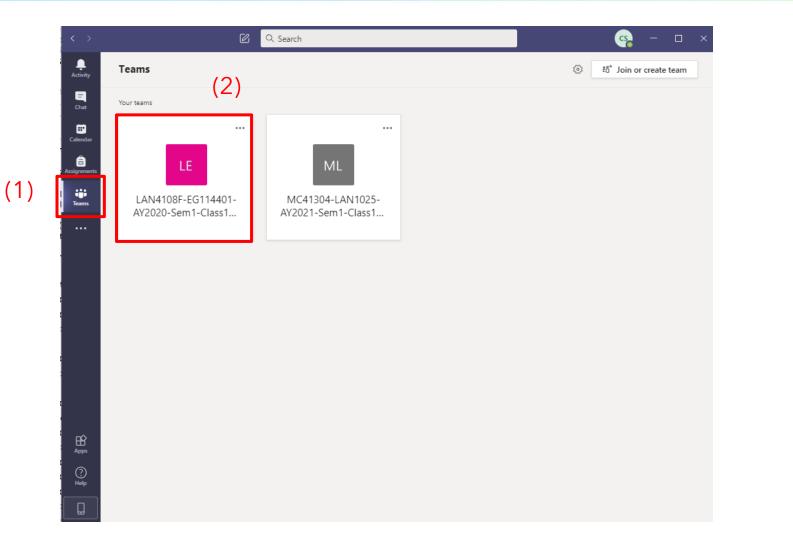

You can view classes you joined under "**Teams**" and select a class for group chats.

Turning on the Notification of the Channel & Adding Scheduled Online Class Meeting into Calendar

# **Selecting a Teams Class**

Click the "Teams" button in the sidebar menu and choose a Teams class