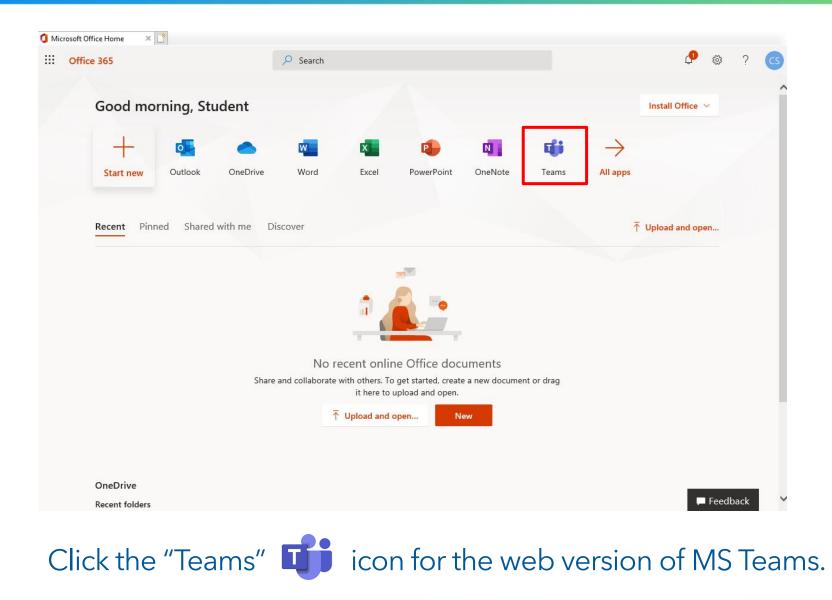

# Microsoft Teams for Student Online Learning Tutorial

Note:

app.

(1) Last updated date of this training document /video: 21 Aug 2020, version no.: 1.0

(2) The user-interface (UI) shown in this training document /video may vary from the latest look of Teams

To facilitate online learning, you have to login MS Teams with your email account.

This is a quick guide to get the essential functions setup, which includes:

| • | Download & Installation of Microsoft (MS) Teams                                                     | 00:25 |
|---|-----------------------------------------------------------------------------------------------------|-------|
| • | Introduction of MS Teams Interface                                                                  | 02:44 |
| • | Turning on the Notification of the Channel & Adding Scheduled Online<br>Class Meeting into Calendar | 03:33 |
| • | Attending an Online Class                                                                           | 05:17 |
| • | Online Class Meeting - Different Functions                                                          | 06:13 |