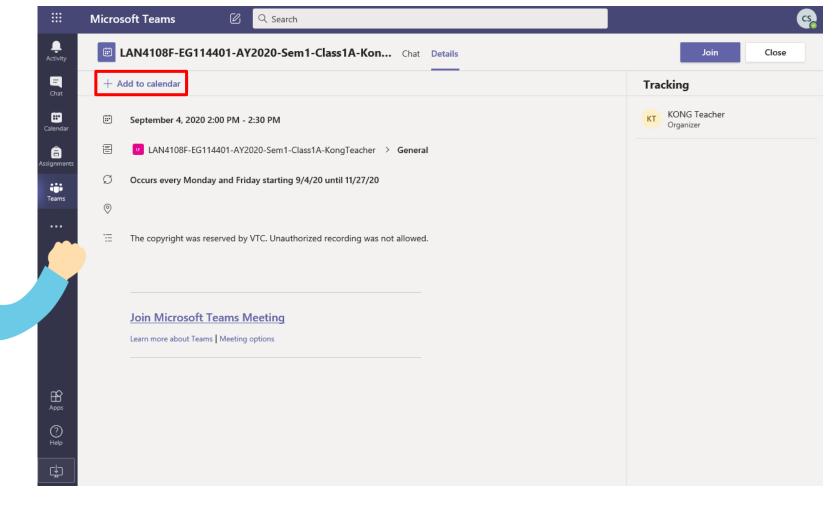

Click the **"Post"** for the class meeting page.

**Tips:** You must click **"add to calendar"** to accept the scheduled online video class.

ITSD

Click **"Add to calendar"** to add the selected online class meeting into Calendar

# **Joining the Online Class Meeting**

|                      | Micro    | soft Teams 🖉 🔍 Search                                                      | <b>•••••••••••••••••••••••••••••••••••••</b> |
|----------------------|----------|----------------------------------------------------------------------------|----------------------------------------------|
| <br>Activity         |          | LAN4108F-EG114401-AY2020-Sem1-Class1A-Kon Chat Details                     | Join Close                                   |
| <b>E</b><br>Chat     | + A      | Add to calendar                                                            | Tracking                                     |
| 📰<br>Calendar        | Ē        | September 4, 2020 2:00 PM - 2:30 PM                                        | KONG Teacher<br>Organizer                    |
| assignments          | Ē        | u LAN4108F-EG114401-AY2020-Sem1-Class1A-KongTeacher > General              |                                              |
| Teams                | Ç        | Occurs every Monday and Friday starting 9/4/20 until 11/27/20              |                                              |
|                      | ©<br>:=: | The copyright was reserved by VTC. Unauthorized recording was not allowed. |                                              |
|                      |          | Join Microsoft Teams Meeting<br>Learn more about Teams   Meeting options   |                                              |
| Apps                 |          |                                                                            |                                              |
| ?<br><sub>Help</sub> |          |                                                                            |                                              |
| Ŀ                    |          |                                                                            |                                              |