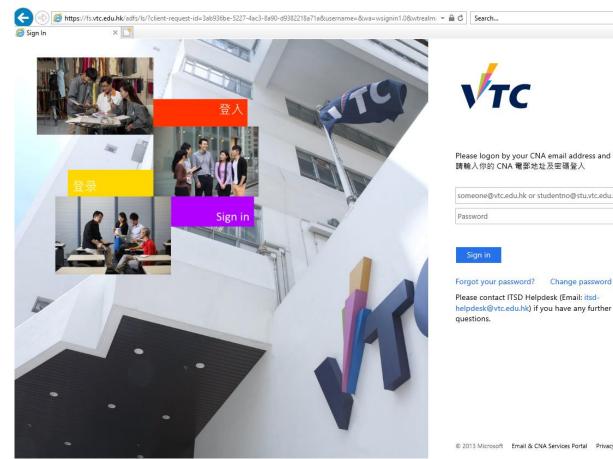

# **Download & Installation of Microsoft (MS) Teams**

Please logon by your CNA email address and Password

P- 6 2 8

someone@vtc.edu.hk or studentno@stu.vtc.edu.hk

© 2013 Microsoft Email & CNA Services Portal Privacy Contact

#### Go to <u>http://office365.stu.vtc.edu.hk</u> to launch MS Teams

Please logon by your CNA email address and Password 請輸入你的 CNA 電郵地址及密碼登入

| (1) | 999999401@stu.vtc.edu.hk |  |
|-----|--------------------------|--|
| (') | ••••                     |  |

Forgot your password? Change password

Please contact ITSD Helpdesk (Email: itsdhelpdesk@vtc.edu.hk) if you have any further questions.

Enter your "CNA email address" and "Password"
 Click the "Sign in" button