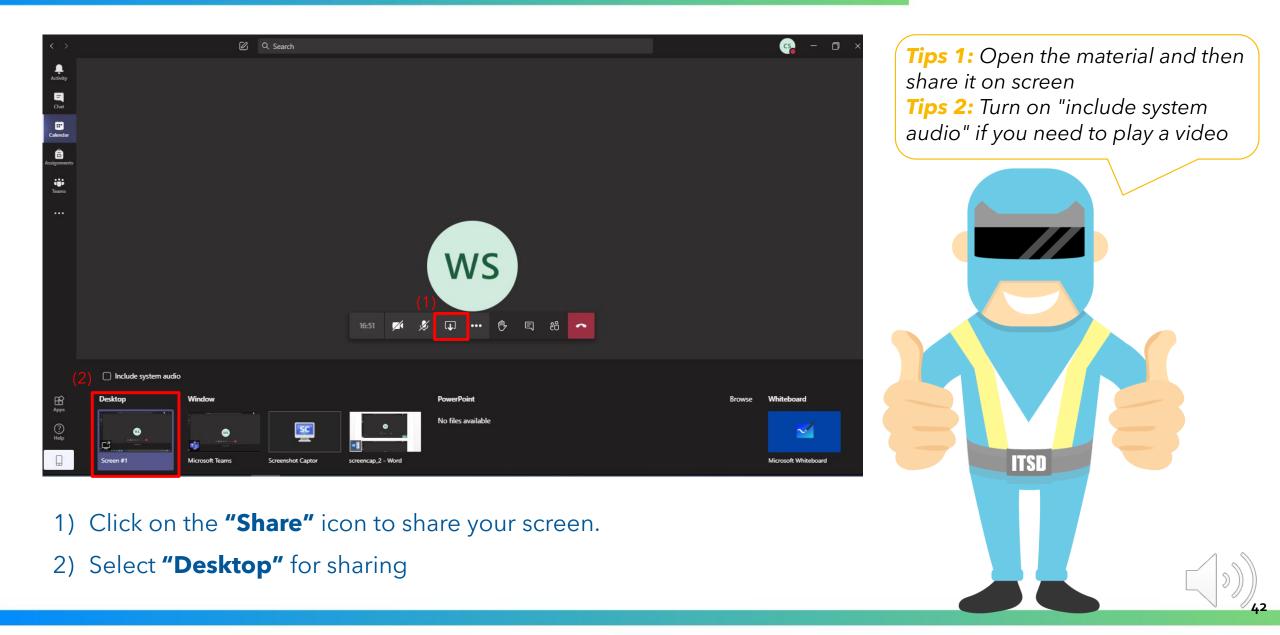

#### **Online Class Meeting - Sharing Screen**

#### **Online Class Meeting - Sharing Screen**

|                                                                                                                                                                                                                                                                                                                                                                                                                                                                                                                                                                                                                                                                                                                                                                                                                                                                                                                                                                                                                                                                                                                                                                                                                                                                                                                                                                                                                                                                                                                                                                                                                                                                                                                                                                                                                                                                                                                                                                                                                                                                                                                                | *team share - Notepad | - 0                                                                                            |
|--------------------------------------------------------------------------------------------------------------------------------------------------------------------------------------------------------------------------------------------------------------------------------------------------------------------------------------------------------------------------------------------------------------------------------------------------------------------------------------------------------------------------------------------------------------------------------------------------------------------------------------------------------------------------------------------------------------------------------------------------------------------------------------------------------------------------------------------------------------------------------------------------------------------------------------------------------------------------------------------------------------------------------------------------------------------------------------------------------------------------------------------------------------------------------------------------------------------------------------------------------------------------------------------------------------------------------------------------------------------------------------------------------------------------------------------------------------------------------------------------------------------------------------------------------------------------------------------------------------------------------------------------------------------------------------------------------------------------------------------------------------------------------------------------------------------------------------------------------------------------------------------------------------------------------------------------------------------------------------------------------------------------------------------------------------------------------------------------------------------------------|-----------------------|------------------------------------------------------------------------------------------------|
| Microsoft<br>Teams<br>Google<br>Chrome                                                                                                                                                                                                                                                                                                                                                                                                                                                                                                                                                                                                                                                                                                                                                                                                                                                                                                                                                                                                                                                                                                                                                                                                                                                                                                                                                                                                                                                                                                                                                                                                                                                                                                                                                                                                                                                                                                                                                                                                                                                                                         |                       | en                                                                                             |
| Contraction of the second seco | Bin<br>< Ln 4. Col 1  | LAN4108F-EG114401-AY20 17:35<br>Call is in progress. Click here to go back to the call screen. |