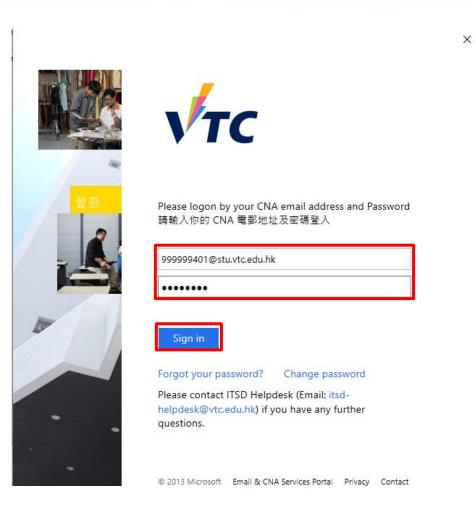

#### Go to <u>http://office365.stu.vtc.edu.hk</u> to launch MS Teams

Please logon by your CNA email address and Password 請輸入你的 CNA 電郵地址及密碼登入

| (1) | 999999401@stu.vtc.edu.hk |  |
|-----|--------------------------|--|
| (') | ••••                     |  |

Forgot your password? Change password

Please contact ITSD Helpdesk (Email: itsdhelpdesk@vtc.edu.hk) if you have any further questions.

Enter your "CNA email address" and "Password"
 Click the "Sign in" button