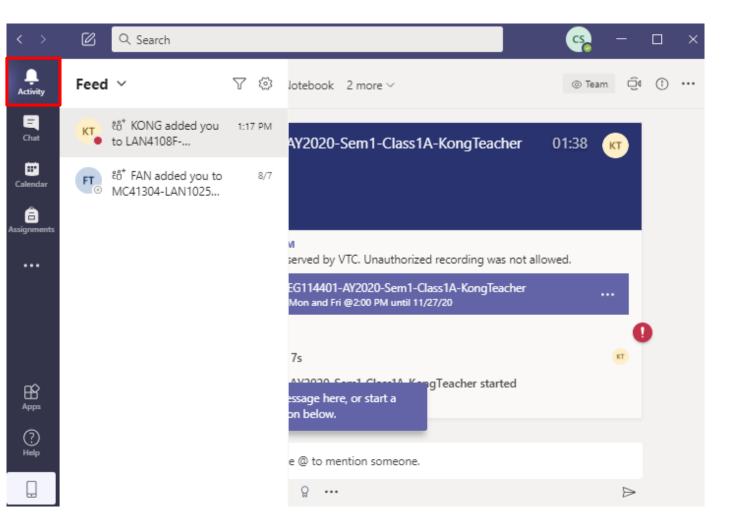

You can view classes you joined under "**Teams**" and select a class for group chats.

Turning on the Notification of the Channel & Adding Scheduled Online Class Meeting into Calendar

# **Selecting a Teams Class**

|              | Microsoft Teams 🛛 🗹         | Q Search                                                                                                     | 9                 |
|--------------|-----------------------------|--------------------------------------------------------------------------------------------------------------|-------------------|
| <br>Activity | All teams                   | General Posts Files Class Notebook Assignments Grades                                                        | ∄ Meet ∨ (i) ···· |
| Ę            |                             | WEICOME TO LANATUON -LOMAAUTATZUZU-JEIMI-CIASSIA-NONGTEACHEI                                                 |                   |
| Chat         | LE                          | Try @mentioning the class name or student names to start a conversation.                                     |                   |
| •            |                             |                                                                                                              |                   |
| Calendar     | LAN4108F-EG114401-AY202 ··· | a 🐥 🛖 🌽 🦉 🖉                                                                                                  |                   |
| asignments   | -                           | e 📻 🚽 🤕 🛶                                                                                                    |                   |
|              | General                     |                                                                                                              |                   |
| Teams        |                             |                                                                                                              |                   |
|              |                             |                                                                                                              |                   |
|              |                             |                                                                                                              |                   |
|              |                             |                                                                                                              |                   |
|              |                             | ⊖ <sup>+</sup> KONG Teacher has added SZE Student and 8 others to the team.                                  |                   |
|              |                             | ະຕິອີ KONG Teacher changed team description.                                                                 |                   |
|              |                             | KONG Teacher Yesterday 1:51 PM<br>The copyright was reserved by VTC. Unauthorized recording was not allowed. |                   |
|              |                             |                                                                                                              |                   |
|              |                             | Occurs every Mon and Fri @2:00 PM until 11/27/20                                                             |                   |
|              |                             | 6 replies from Teacher                                                                                       | 0                 |
| B            |                             | ☐ Meeting ended: 50m 25s                                                                                     | WS CS             |
| Apps         |                             | ← Reply                                                                                                      |                   |
| 0            |                             |                                                                                                              |                   |
| Help         |                             | Start a new conversation. Type @ to mention someone.                                                         |                   |
| ¢            |                             | $A_{\mathscr{P}} \ \mathscr{O} \ \bigcirc \ \operatorname{form} \ \ \bigcirc \ h > \ \ \Omega \ \cdots$      | ⊳                 |

You are now in the platform of your selected class.