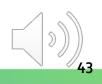

### **Online Class Meeting - Raising Your Hand**

3) You can find a **"hand"** next to your name in the **"People"** window.