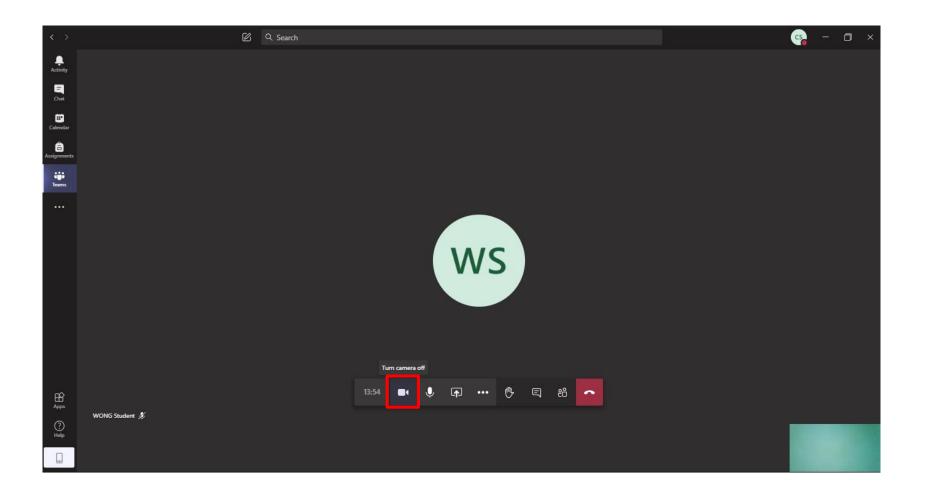

#### **Online Class Meeting - Turning On/Off Camera**

You can click the "Camera" icon to turn on/off your camera.