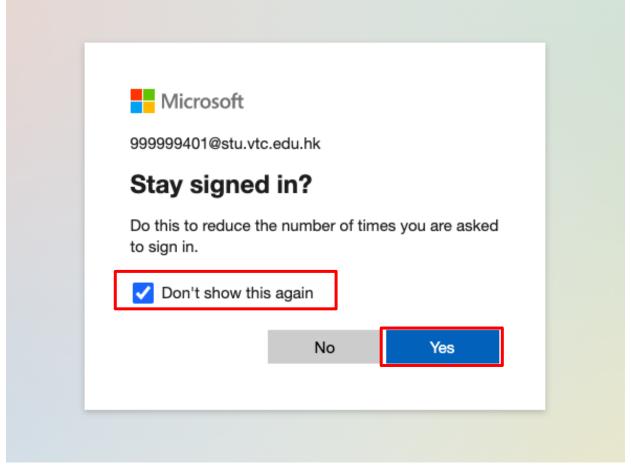

Tips: Remember to include *"@stu.vtc.edu.hk"* after CNA.

Click "Don't show this again" and "Yes"

Click the "arrow" button to continue

Click the "tick" button to start Office 365

|              | Microsoft Teams 🛛 🖄 | 2, Search                                           |
|--------------|---------------------|-----------------------------------------------------|
| <br>Activity |                     | Choose a class                                      |
| <br>Chat     |                     | Search classes Q                                    |
| Calendar     |                     |                                                     |
| Assignments  |                     | L LAN4108F-EG114401-AY2020-Sem1-Class1A-KongTeacher |
| Teams        |                     | M MC41304-LAN1025-AY2021-Sem1-Class1A-Fan           |
|              |                     | Next                                                |
|              |                     |                                                     |
|              |                     |                                                     |
|              |                     |                                                     |
| Ê            |                     |                                                     |
| Apps         |                     |                                                     |
| (?)<br>Help  |                     |                                                     |
| ¢            |                     |                                                     |