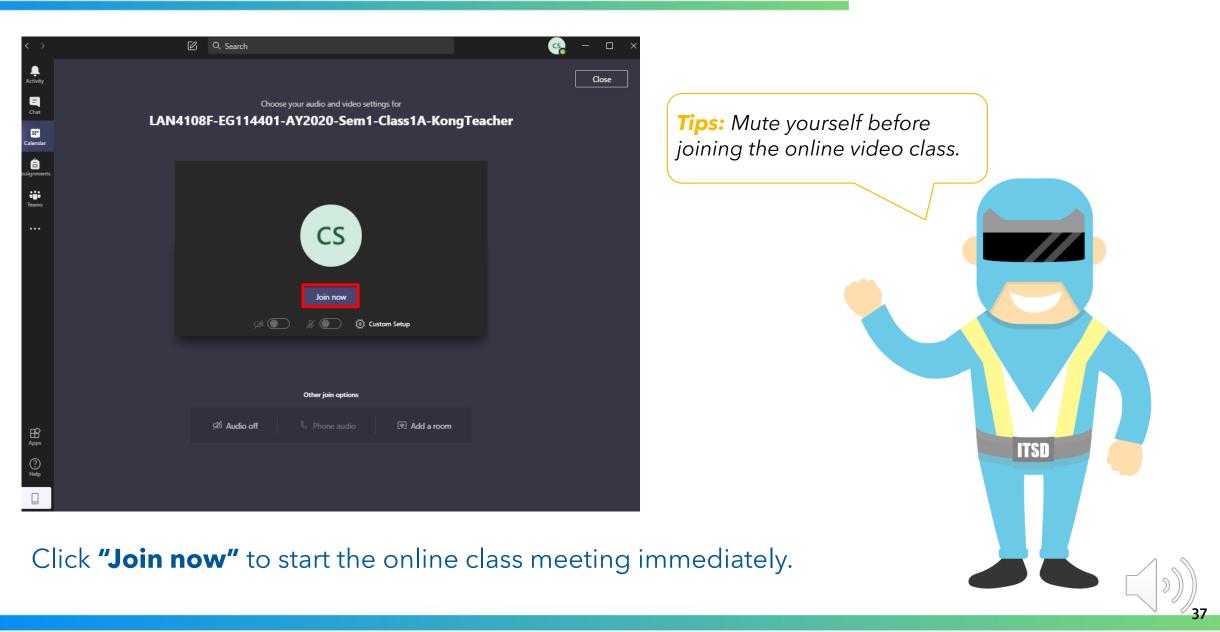

You will be re-directed to the class meeting page. Click the "Join" button to the setting page