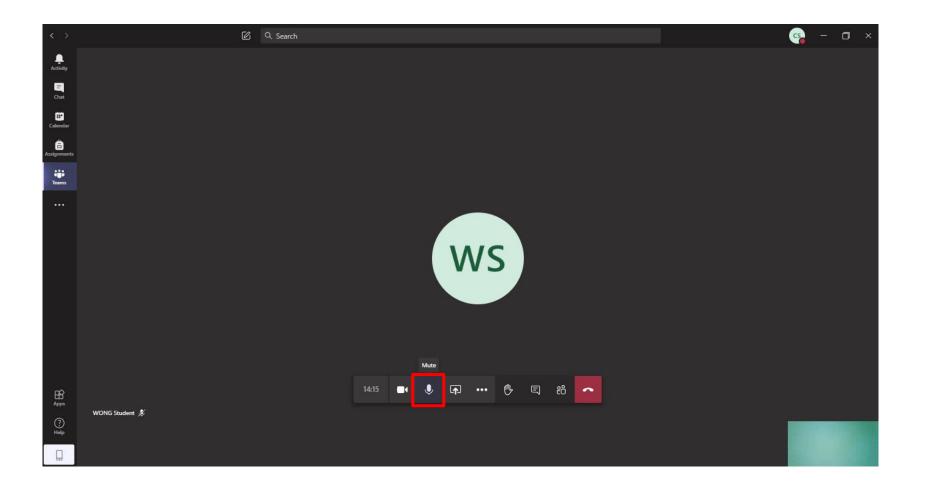

#### **Online Class Meeting - Turning On/Off Microphone**

You can click the "Microphone" icon to mute and unmute the microphone.