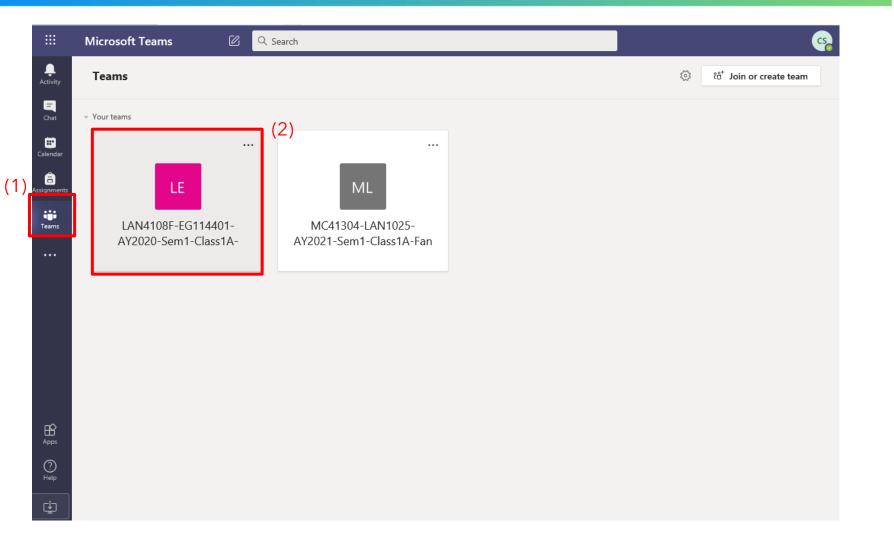

You can view classes you joined under "**Teams**" and select a class for group chats.

Turning on the Notification of the Channel & Adding Scheduled Online Class Meeting into Calendar

# **Selecting a Teams Class**

Click the "Teams" button in the sidebar menu and choose a Teams class