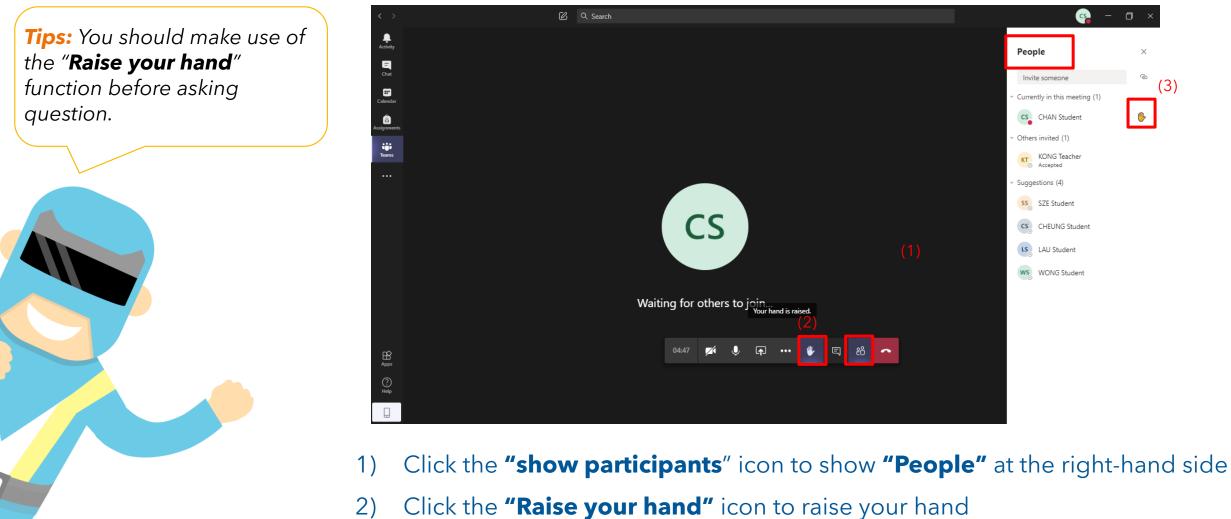

#### **Online Class Meeting - Turning Off Incoming Video**

- 1) Click on the "More actions" icon
- 2) Select "Turn off incoming video" to save your internet some stress and improve call quality