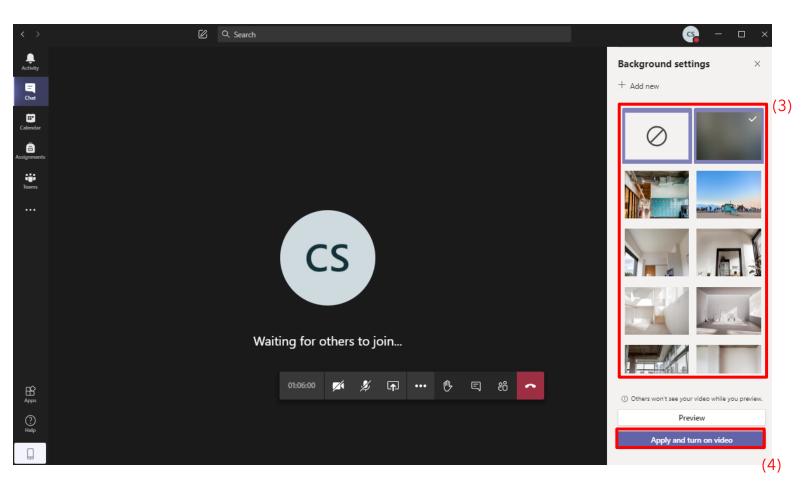

#### **Online Class Meeting - Background Effects**

3) Choose a background at the right-hand side

4) Click on "Apply and turn on video" to apply the setting