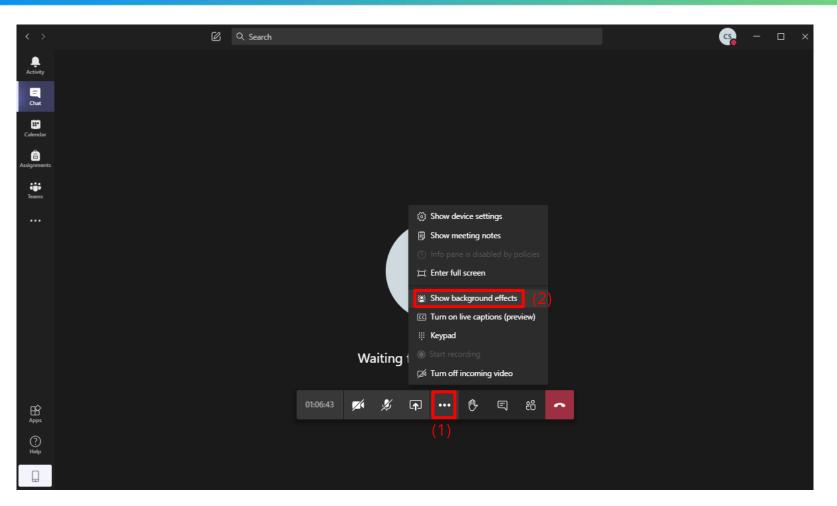

#### **Online Class Meeting - Background Effects**

- 1) Click on the "More actions" icon
- 2) Select "Show background effects"