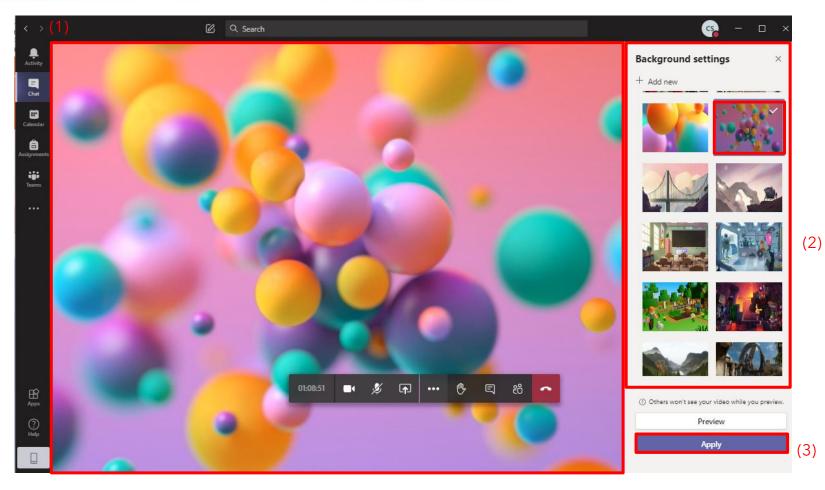

#### **Online Class Meeting - Background Effects**

- 1) A new background is applied to your screen.
- 2) You can select and change a new background again.
- 3) Click the "**Apply**" button to apply